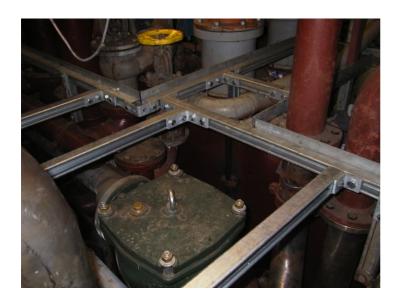

## engineroom floors

Börger is specialist in delivery of engineroom floor systems. Our delivery program comprises design, material package delivery and mounting. Depending on specyfication and class requirements floors are delivered in steel or aluminium. The floor plating can be bolted or welded and provided with hatches for e.g. valvecontrol. The floor framing consists of special galvanized system profiles.

These profiles are connected by means of accecoiries and sliding nuts, creating easy adjustable mounting. The system can also be used in other spaces like bowthruster rooms, separator rooms, wheelhouses, holds etc.