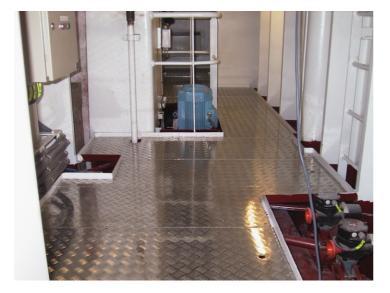

## engineroom floors

Börger is specialist in delivery of engineroom floor systems. Our delivery program comprises design, material package delivery and mounting. Depending on specyfication and class requirements floors are delivered in steel or aluminium. The floor plating can be bolted or welded and provided with hatches for e.g. valvecontrol. The floor framing consists of special galvanized system profiles.

These profiles are connected by means of accecoiries and sliding nuts, creating easy adjustable mounting. The system can also be used in other spaces like bowthruster rooms, separator rooms, wheelhouses, holds etc.