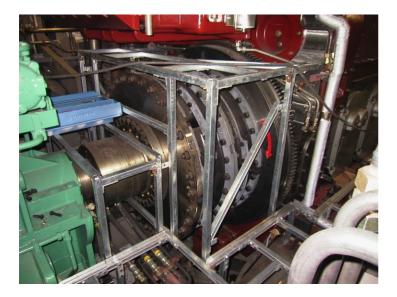

## engineroom floors

Börger is specialist in delivery of engineroom floor systems. Our delivery program comprises design, material package delivery and mounting. Depending on specyfication and class requirements floors are delivered in steel or aluminium. The floor plating can be bolted or welded and provided with hatches for e.g. valvecontrol. The floor framing consists of special galvanized system profiles.

These profiles are connected by means of accecoiries and sliding nuts, creating easy adjustable mounting. The system can also be used in other spaces like bowthruster rooms, separator rooms, wheelhouses, holds etc.